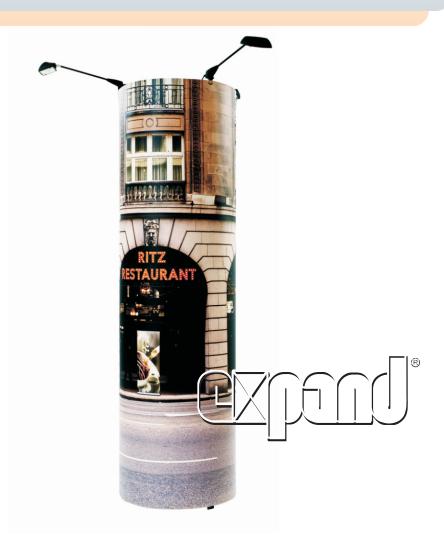

# **EXPAND Tower**

**Expand Tower** je veľmi efektívny prezentačný systém, ktorý okamžite pritiahne pozornosť Vašich zákazníkov. Na malej ploche vytvoríte veľký dojem vďaka netradičnému zakriveniu, ktoré vašej prezentácii prináša odlišné a kreatívne riešenie. Expand Tower existuje aj v dvoch presvetlených variantoch – vďaka svetelnému efektu bude vaša prezentácia nevšedným zážitkom a stane sa nezabudnuteľnou.

Len pár minút a Vaša prezentácia je dokonalá.

**Priemer:** 66 cm

**Výška:** 225 a 300 cm