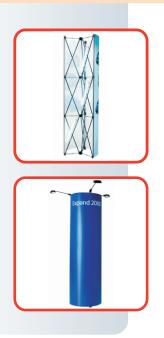

# **EXPAND Tower**

**Expand Tower** je veľmi efektívny prezentačný systém, ktorý okamžite pritiahne pozornosť Vašich zákazníkov. Na malej ploche vytvoríte veľký dojem vďaka netradičnému zakriveniu, ktoré vašej prezentácii prináša odlišné a kreatívne riešenie. Expand Tower existuje aj v dvoch presvetlených variantoch – vďaka svetelnému efektu bude vaša prezentácia nevšedným zážitkom a stane sa nezabudnuteľnou.

Len pár minút a Vaša prezentácia je dokonalá.

**Priemer:** 66 cm

**Výška:** 225 a 300 cm